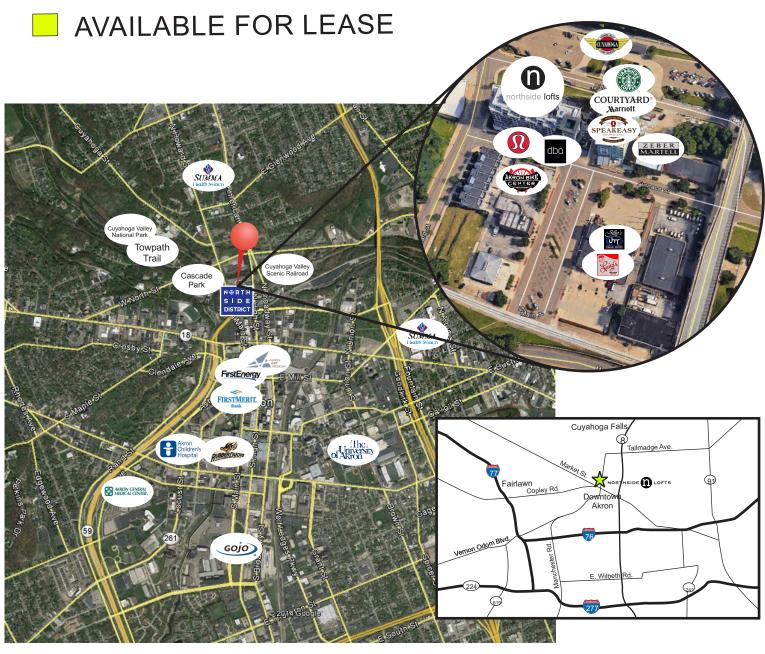

## 21 FURNACE ST., DOWNTOWN AKRON, OHIO

This mixed use, lifestyle development has received international acclaim as bringing both cutting edge architecture and sustainable practices to Akron, Ohio. Located in the Northside Arts and Entertainment District on the north edge of downtown, Northside Lofts allows for full design build services and several leasing or financing models to meet your specific needs. The Northside Marriott hotel opened March 2016 adjacent to this building, along with Starbucks and the Northside Speakeasy. Join Lululemon and the highly successful DBA restaurant, owned by Michelin Star Chef Dante Bocuzzi and his partners loel Testa, Morgan Yagi and Dave Sharp. Dante was named one of the top 5 hottest new chefs in America by the Robb Report.