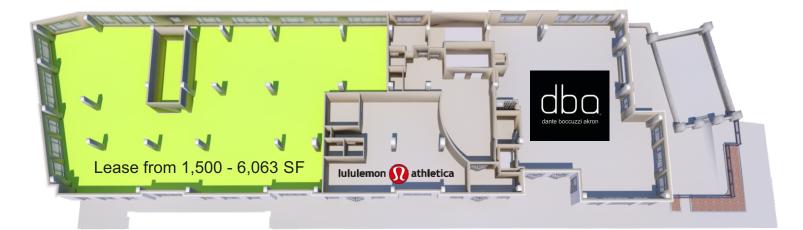

## NORTHSIDE LOFTS FLOORPLAN

LOCATION

| Square Footage     | 1,500-6,063 SF                       |         |         |         |
|--------------------|--------------------------------------|---------|---------|---------|
| Demographics       |                                      | 3 mile  | 5 mile  | 10 mile |
|                    | 2015 Total Population                | 160,249 | 233,893 | 489,090 |
|                    | Average Age                          | 35.3    | 37.2    | 39.3    |
| Exposure           | Downtown Akron                       |         |         |         |
| Ave. Daily Traffic | 16,740 (MLK and All American Bridge) |         |         |         |
| Parking            | Garage and Surface Lot               |         |         |         |
| Lease Rate         | \$14.50/SF                           |         |         |         |
| Lease Type         | Triple Net                           |         |         |         |
| Lease Terms        | 10 years                             |         |         |         |
|                    |                                      |         |         |         |